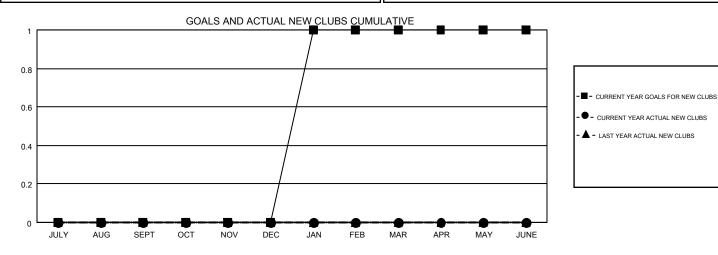

### LOCATION: ALASKA

GMT: OPEN

GMT CA 2

| Clubs         |               |           |               | Members               |                           |                         |                                                    |  |
|---------------|---------------|-----------|---------------|-----------------------|---------------------------|-------------------------|----------------------------------------------------|--|
|               | RESULTS FOR   | 2019-2020 |               | RESULTS FOR 2019-2020 |                           |                         |                                                    |  |
| QUARTER       | NEW CLUB GOAL | NEW CLUBS | DROPPED CLUBS | QUARTER               | MEMBER GROWTH NET<br>GOAL | MEMBER GROWTH<br>ACTUAL | DROPPED<br>MEMBERS ACTUAL<br>(including transfers) |  |
| JULY/AUG/SEPT | 0             | 0         | 0             | JULY/AUG/SEPT         | 11                        | 28                      | 36                                                 |  |
| OCT/NOV/DEC   | 0             | 0         | 0             | OCT/NOV/DEC           | 11                        | 0                       | 0                                                  |  |
| JAN/FEB/MAR   | 1             | 0         | 0             | JAN/FEB/MAR           | 11                        | 0                       | 0                                                  |  |
| APR/MAY/JUNE  | 0             | 0         | 0             | APR/MAY/JUNE          | 11                        | 0                       | 0                                                  |  |