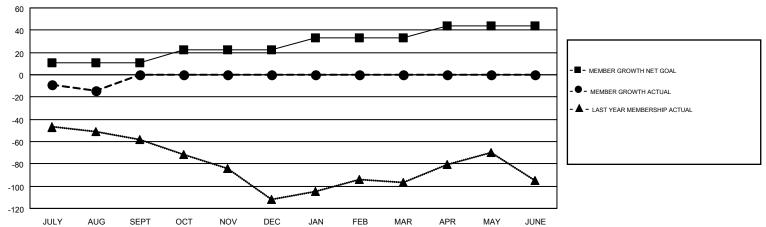

### LOCATION: ALASKA

GMT: OPEN

GMT CA 2

| Clubs         |               |           |               | Members               |                           |                         |                                                    |  |
|---------------|---------------|-----------|---------------|-----------------------|---------------------------|-------------------------|----------------------------------------------------|--|
|               | RESULTS FOR   | 2019-2020 |               | RESULTS FOR 2019-2020 |                           |                         |                                                    |  |
| QUARTER       | NEW CLUB GOAL | NEW CLUBS | DROPPED CLUBS | QUARTER               | MEMBER GROWTH NET<br>GOAL | MEMBER GROWTH<br>ACTUAL | DROPPED<br>MEMBERS ACTUAL<br>(including transfers) |  |
| JULY/AUG/SEPT | 0             | 0         | 0             | JULY/AUG/SEPT         | 11                        | 28                      | 36                                                 |  |
| OCT/NOV/DEC   | 0             | 0         | 0             | OCT/NOV/DEC           | 11                        | 0                       | 0                                                  |  |
| JAN/FEB/MAR   | 1             | 0         | 0             | JAN/FEB/MAR           | 11                        | 0                       | 0                                                  |  |
| APR/MAY/JUNE  | 0             | 0         | 0             | APR/MAY/JUNE          | 11                        | 0                       | 0                                                  |  |